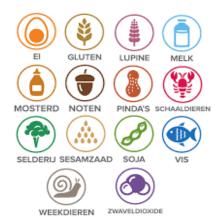

#### **Menu December Secondary**

 Egg = 1
 Crustaceans = 8

 Gluten = 2
 Celery = 9

 Lupin = 3
 Sesame = 10

 Milk(lactose) = 4
 Soya = 11

 Mustard = 5
 Fish = 12

 Nuts = 6
 Molluscs = 13

 Peanuts = 7
 Sulphites = 14

#### **Menu December Secondary**

Egg = 1 Gluten = 2 Lupin = 3 Milk(lactose) = 4 Mustard = 5 Nuts = 6 Peanuts = 7 Crustaceans = 8 Celery = 9 Sesame = 10 Soya = 11 Fish = 12 Molluscs = 13 Sulphites = 14

Always inform the chef if you have a (severe) allergy