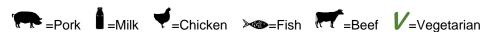

#### Wednesday 06-12 ♥

Chicken schnitzel with small potatoes and green beans.

Contains: 2, 3, 14 (May contains: 1)

#### Thursday 07-12 ≥ ◆ ●

White fish with rice, tomato sauce, peas, zucchini and onion

Contains: 12, 14

# Tuesday 12-12 > ■

Pasta with tuna, tomato sauce, onion, capers, basil and garlic.

Contains: 2, 3, 12, 13, 14

## Tuesday 19-12 ♥ ➤

Nasi with chicken, leek, onion, white cabbage, peas, bean sprouts, coriander, curcuma, cumin, ginger and garlic. Served with prawn crackers and fried onions.

Contains: 8, 12 (May contains: 14)