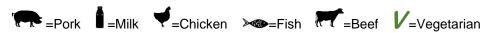

#### Wednesday 06-12 ♥

Chicken schnitzel with small potatoes and green beans.

Contains: 2, 3, 14 (May contains: 1)

#### Thursday 07-12 ≥ ◆ ●

White fish with rice, tomato sauce, peas, zucchini and onion

Contains: 12, 14

# Tuesday 12-12 > ■

Pasta with tuna, tomato sauce, onion, capers, basil and garlic.

Contains: 2, 3, 12, 13, 14

## Tuesday 19-12 ♥ ➤

Nasi with chicken, leek, onion, white cabbage, peas, bean sprouts, coriander, curcuma, cumin, ginger and garlic. Served with prawn crackers and fried onions.

Contains: 8, 12 (May contains: 14)