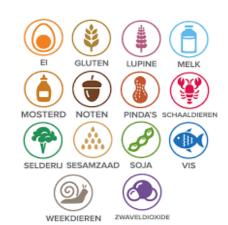

#### **Menu December Secondary**

 Egg = 1
 Crustaceans = 8

 Gluten = 2
 Celery = 9

 Lupin = 3
 Sesame = 10

 Milk(lactose) = 4
 Soya = 11

 Mustard = 5
 Fish = 12

 Nuts = 6
 Molluscs = 13

 Peanuts = 7
 Sulphites = 14

#### **Menu December Secondary**

Egg = 1 Gluten = 2 Lupin = 3 Milk(lactose) = 4 Mustard = 5 Nuts = 6 Peanuts = 7 Crustaceans = 8 Celery = 9 Sesame = 10 Soya = 11 Fish = 12 Molluscs = 13 Sulphites = 14

Always inform the chef if you have a (severe) allergy